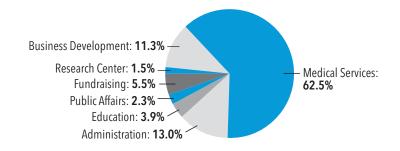

## **EXPENSES**

**Net Income** 

| Medical Services     | \$14,508,995 |
|----------------------|--------------|
| Administration       | 3,011,534    |
| Education            | 901,505      |
| Public Affairs       | 543,893      |
| Fundraising          | 1,271,916    |
| Research Center      | 349,036      |
| Business Development | 2,613,923    |
| Total Expenses       | \$23,200,802 |
|                      |              |
|                      |              |

## **EXPENSES**