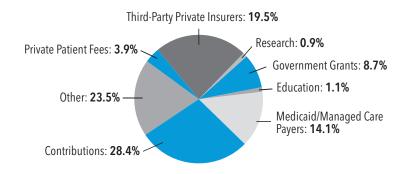

#### **REVENUE**

| \$6,248,428<br>4,506,042<br>1,236,176<br>\$11,990,647 |
|-------------------------------------------------------|
| \$11,770,047                                          |
| \$9,090,445                                           |
| 351,044                                               |
| 2,774,475                                             |
| 281,750                                               |
|                                                       |
| 7,519,686                                             |
| 32,008,046                                            |
|                                                       |

### **REVENUE**